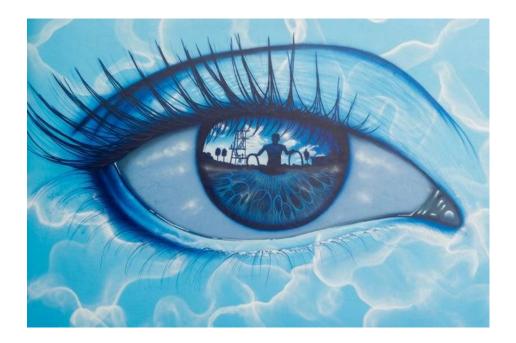

## My D. G &IGH& · INSIDE

We hope you enjoyed learning about the Portsmouth-based artist **My Dog Sighs** today. You can find out more about him and see his art on <a href="https://www.mydogsighs.co.uk">www.mydogsighs.co.uk</a>. There you can also see some short videos about how he creates some of his work, using all sorts of things that he finds – cans, bottles, old cardboard.

His art show *Inside* takes place in Portsmouth from Friday 16<sup>th</sup> July - Sunday 1<sup>st</sup> August. Tickets can be bought on the website. Under 18s are free and adults are £5 or £10.