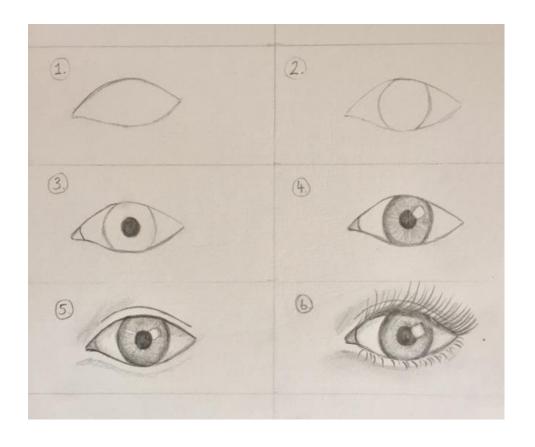

## M> D.6 \$16H9. 117910€

Follow the sketches below to practise drawing a life like eye from scratch, then do one the opposite way round to make a pair of eyes.

Follow the sketches below to practise drawing a life like eye from scratch, then do one the opposite way round to make a pair of eyes.