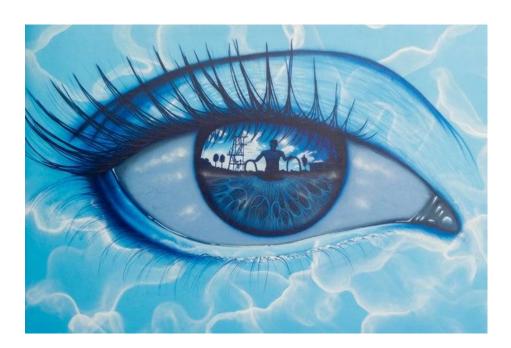

## My D.O GIGHG. INSIDE

We hope you enjoyed learning about the Portsmouth-based artist **My Dog Sighs** today. You can find out more about him and see his art on <a href="www.mydogsighs.co.uk">www.mydogsighs.co.uk</a>. There you can also see some short videos about how he creates some of his work, using all sorts of things that he finds – cans, bottles, old cardboard.

His art show *Inside* takes place in Portsmouth from Friday 16<sup>th</sup> July - Sunday 1<sup>st</sup> August. Tickets can be bought on the website. Under 18s are free and adults are £5 or £10.