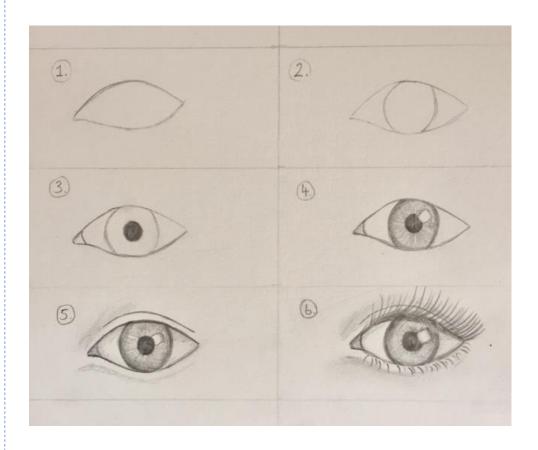

## M> D.6 \$16H9. 117910€

Follow the sketches below to practise drawing a life like eye from scratch, then do one the opposite way round to make a pair of eyes.

Follow the sketches below to practise drawing a life like eye from scratch, then do one the opposite way round to make a pair of eyes.