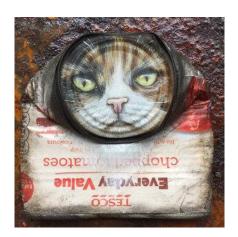

## My D. O GIGHS - INSIDE

Today we learnt about the artist **My Dog Sighs** who is based in Portsmouth and creates art out of all sorts of things that he finds – cans, bottles, old cardboard.

You can find out more about him and see his art on www.mydogsighs.co.uk.

His art show **Inside** takes place in Portsmouth from Friday 16<sup>th</sup> July–Sunday 1<sup>st</sup> August 2021. Tickets can be bought on the website. Children are free and adults are £5 or £10.