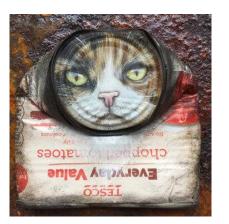

## My D. G & I GHE · IN & I D &

Today we learnt about the artist **My Dog Sighs** who is based in Portsmouth and creates art out of all sorts of things that he finds – cans, bottles, old cardboard.

You can find out more about him and see his art on www.mydogsighs.co.uk.

His art show *Inside* takes place in Portsmouth from Friday 16<sup>th</sup> July – Sunday 1<sup>st</sup> August 2021. Tickets can be bought on the website. Children are free and adults are £5 or £10.