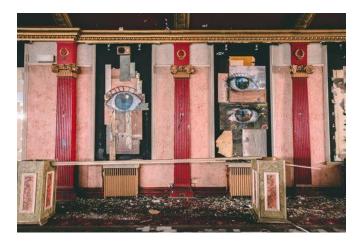

His immersive art installation *Inside* takes place in Portsmouth from Friday 16<sup>th</sup> July – Sunday 1<sup>st</sup> August 2021. Tickets can be bought on the website. Under 18s are free and adults are £5 or £10.