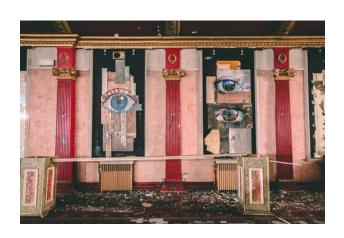

His immersive art installation *Inside* takes place in Portsmouth from Friday 16<sup>th</sup> July – Sunday 1<sup>st</sup> August 2021. Tickets can be bought on the website. Under 18s are free and adults are £5 or £10.